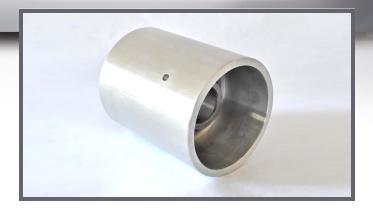

### Support Roller – 5" Wide

Support roller segment for use with WPM and AGM plow folding equipment.

- 4.187" OD x 1.25" ID x 5" Wide
- Fits 1.25" diameter mounting shaft.
- Precision machined and supplied with high-quality, double sealed low friction bearings to meet or exceed OEM specifications.

SR-5

Call for Pricing