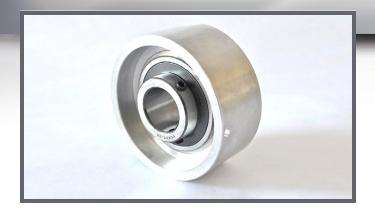

### Support Roller – 1.875" Wide

Support roller segment for use with WPM and AGM plow folding equipment.

- 4.187" OD x 1.25" ID x 1.875" Wide
- Fits 1.25" diameter mounting shaft.
- Precision machined and supplied with high-quality, double sealed low friction bearings to meet or exceed OEM specifications.

SR-1

Call for Pricing