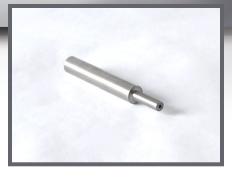

# Stripper Pin Insertion Tool

- Standard stripper pin insertion tool.
- Used to insert stripper pins into rotary cutter anvil cylinder.

SP-IT02

Call for Pricing