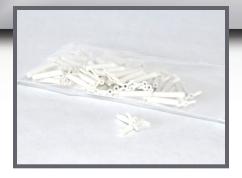

### White Nylon Stripper Pin Inserts

- Standard replacement stripper pin nylon insert.
- Used with all stripper pin sizes.
- Bag of 100.
- Compare to WPM part# A25585.

NI-1001

Call for Pricing