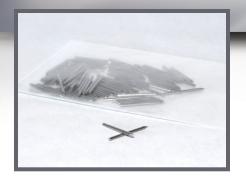

### **Shortest Stripper Pin**

- Shortest replacement stripper pin available.
- .812" long.
- Used for smaller chip sizes.
- Bag of 100.

**SP-812** 

Call for Pricing

### **Shorter Stripper Pin**

- Slightly shorter replacement stripper pin.
- .860" long.
- Used for smaller chip sizes.
- **Bag of 100.**
- Compare to WPM part# A25555-4.

**SP-860** 

Call for Pricing

#### **Longer Stripper Pin**

- Slightly longer replacement stripper pin.
- 1.00" long
- Used for larger chip sizes.
- Bag of 100.
- Compare to WPM part# A25555-2 and A25555-3.

**SP-1000** 

Call for Pricing