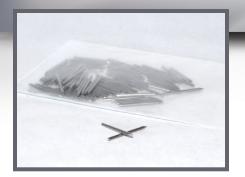

### Standard Stripper Pin

- Standard replacement stripper pin.
- .930" long.
- Bag of 100.
- Compare to WPM part# A25555-1.

SP-930

Call for Pricing