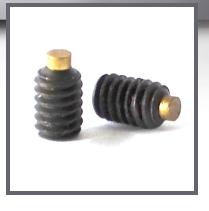

#### **Stripper Pin Set Screw**

- Standard replacement stripper pin set screw.
- 3/8" long with brass tip.

P257-8201-05

Call for Pricing