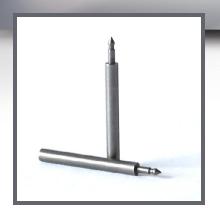

### **Short Neck Stripper Pin**

- Standard replacement short neck stripper pin.
- For use with smaller or standard chip sizes.
- Compare to Baldwin part# M410-2509-02.

1001

Call for Pricing

#### **Long Neck Stripper Pin**

- Standard replacement long neck stripper pin.
- For use with larger chip sizes.
- Compare to Baldwin part# M410-2509-01.

1002

Call for Pricing