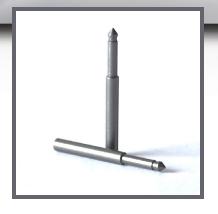

### **Short Neck Stripper Pin**

- Standard replacement short neck stripper pin.
- For use with smaller or standard chip sizes.
- Compare to Baldwin part# M410-2509-02.

1001

Call for Pricing

#### **Long Neck Stripper Pin**

- Standard replacement long neck stripper pin.
- For use with larger chip sizes.
- Compare to Baldwin part# M410-2509-01.

1002

Call for Pricing