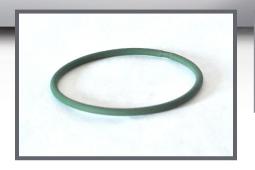

# Skate O-Ring Polycord – 7.75

- Standard replacement 7.75 skate o-ring polycord, green color.
- Manufactured from a durable non-marking polyurethane.
- Compare to Baldwin part# M103A695.

Call for Pricing