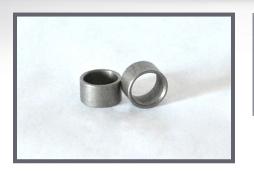

## **Bearing Spacer – Large**

- Standard replacement large bearing spacer.
- Compare to Baldwin part# M103A614.

Call for Pricing