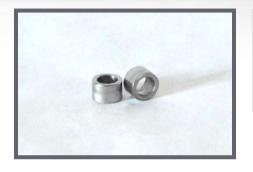

# **Bearing Spacer – Small**

- Standard replacement small bearing spacer.
- Compare to Baldwin part# M109A134.

Call for Pricing