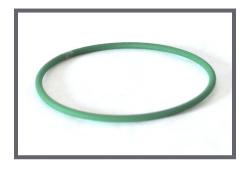

## Skate O-Ring Polycord – 9.50

- Standard replacement 9.50 skate o-ring polycord, green color.
- Manufactured from a durable non-marking polyurethane.
- Compare to Baldwin part# M103A69-01.