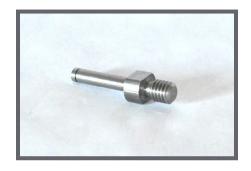

#### Skate Wheel Stud

- Standard replacement skate wheel stud.
- Compare to Baldwin part# M109B133.