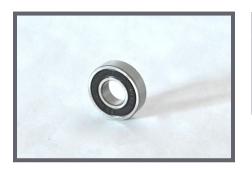

## **Large Bearing**

- Standard replacement large bearing.
- For outfeed skate wheel.
- Compare to Baldwin part# P240-1067-00.