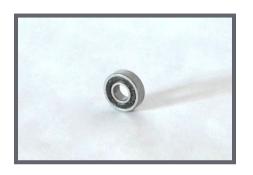

# **Small Bearing**

- Standard replacement small bearing
- Inserted into skate wheel.
- Compare to Baldwin part# P240-1338-00.