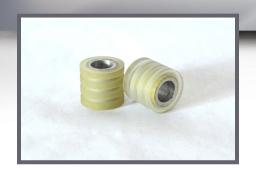

### **Skate Wheel**

- Standard replacement skate wheel.
- Manufactured from a durable non-marking polyurethane.
- Compare to Baldwin part# M109B132.

Call for Pricing