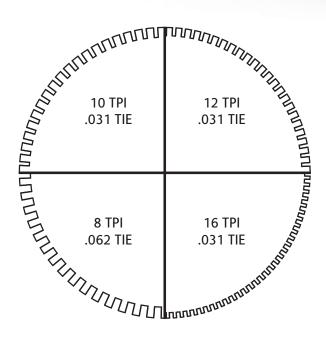

\* Press fit high-quality, double sealed, low friction bearing installed — Add \$5.00

| CUTS <i>OR</i> TEETH<br>PER INCH | SIZE OF<br>CUT | SIZE OF<br>TIE | OVERALL DIMENSIONS                | TEETH PER<br>WHEEL | PART NUMBER | PRICE                   |
|----------------------------------|----------------|----------------|-----------------------------------|--------------------|-------------|-------------------------|
| 8                                | .062"          | .062"          | 2.50" OD x 1.25" ID x .250" Thick | 63                 | PW-8-250    | Please Call for Pricing |
| 10                               | .069"          | .031"          | 2.50" OD x 1.25" ID x .250" Thick | 78                 | PW-10-250   |                         |
| 12                               | .052"          | .031"          | 2.50" OD x 1.25" ID x .250" Thick | 95                 | PW-12-250   |                         |
| 16                               | .031"          | .031"          | 2.50" OD x 1.25" ID x .250" Thick | 125                | PW-16-250   |                         |

| CUTS OR TEETH PER INCH ** | SCALE PROFILE |
|---------------------------|---------------|
| 8                         |               |
| 10                        |               |
| 12                        |               |
| 16                        |               |

### **Cut and Tie Specifications**

### **Scale Drawing**

We stock a huge inventory of pressroom perforation wheels for any application

CALL (815) 609-5544 or EMAIL parts@waltpowleyinline.com

to order or to request a quote

All items are stocked and available for immediate shipment