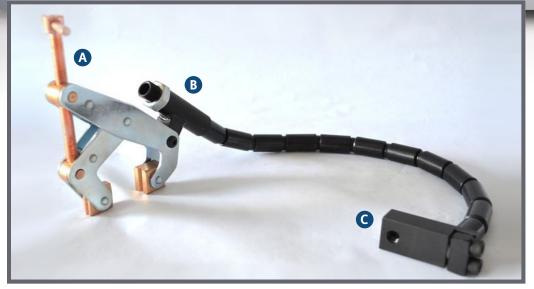

## **Traditional Style Gooseneck**

- 3" Kant twist mounting clamp (A)
- 15/16" hex nut controls gooseneck cable tension B
- Block-end mounting allows for the use of 3/8" 16 threaded end plow brushes and banana rollers C
- Manufactured in lengths of 22", 24" and 27"

22" Long | GN-22T-01 Call or Fmail

Over **800** Pressroom Products

In Stock

for Pricing

24" Long | GN-24T-02 Call or Email for Pricing

27" Long | GN-27T-03 Call or Email for Pricing

 Block-end mounting allows for the use of 3/8" - 16 threaded end plow brushes and banana rollers