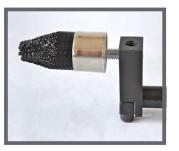

#### **3" Kant Twist Mounting Clamp**

Standard 3" T-handle replacement mounting clamp for ToolLess and traditional style goosenecks.

- Rugged construction
- Ideal for mounting on side frames or cross bars
- Opens to 3" and closes completely