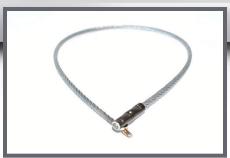

#### Replacement Cable for Traditional Goosenecks

Standard replacement cable for 22", 24" and 27" long traditional goosenecks.

- Premium cable / steel core
- Properly crimped cable end to prevent breakage

Call or Email for Pricing

24" Long | GNC-24-02

Call or Email for Pricing

27" Long | GNC-27-03

Call or Email for Pricing