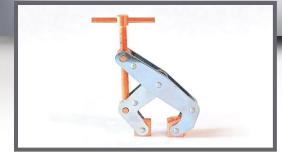

#### **3" Kant Twist Mounting Clamp**

Standard 3" T-handle replacement mounting clamp for ToolLess and traditional style goosenecks.

- Rugged construction
- Ideal for mounting on side frames or cross bars
- Opens to 3" and closes completely