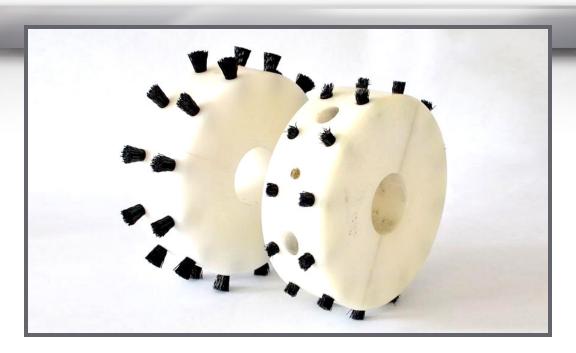

### Chip Removal Brush – Rebristle Service

Ship your existing worn chip removal brushes to Walt Powley Inline, Inc. and our rebristle service will remove and replace all old brush bristles with new heavy duty black nylon bristles.

- Allows reuse of chip removal brush.
- New black nylon heavy duty bristles – .375" high.