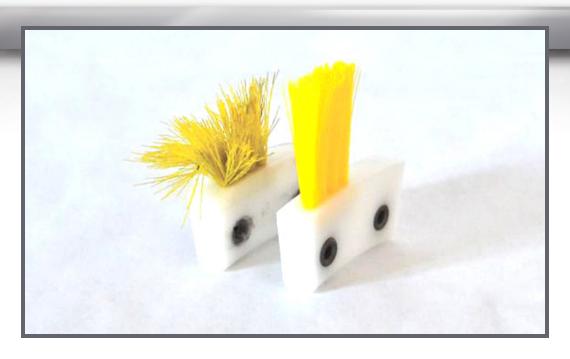

## Kicker Wheel Brush — Rebristle Service

Ship your existing worn kicker wheel brushes to us and our rebristle service will remove and replace all old brush bristles with new yellow nylon bristles.

- Allows reuse of kicker wheel brushes.
- New yellow nylon bristles.