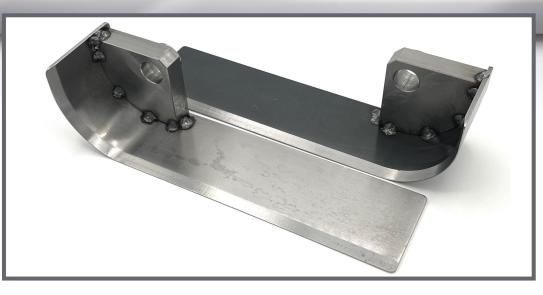

## **PLOW SHOES**

WALT POWLEY INLINE

INCORPORATED

for use with Scheffer + Global Web Finishing plow folding equipment

## **Plow Shoes**

- Best used when plow folding light weight or single thickness paper.
- Precision machined and assembled from steel to meet or exceed OEM specifications.
- Custom manufactured left or right handed to customer specified widths and lengths.
- Fits .750" diameter mounting shafts.

SPS-875 Call or Email for Pricing

Over **800** Pressroom Products

In Stock

Custom plow shoe widths and lengths can be manufactured upon request.

CALL (815) 609-5544 or EMAIL parts@waltpowleyinline.com

to order or to request a quote