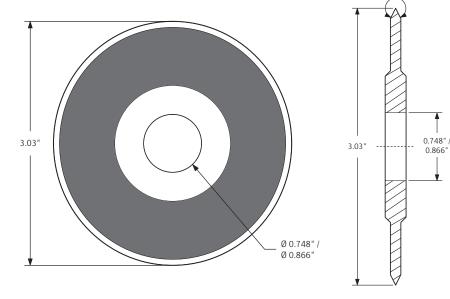

## 3.03" OD x .866" ID

For use with Scheffer, Global Web Finishing, and I-Web equipment.

- Standard replacement slitter wheel
- 3.03" OD x .866" ID x .244" thick

3.03" OD x .748" ID

For use with Scheffer, Global Web Finishing, and I-Web equipment.

- Standard replacement slitter wheel
- 3.03" OD x .748" ID x .244" thick

Our slitter wheels are manufactured to exacting tolerances from high quality 52100 steel and are designed with a specialized cutting edge to maximize life and provide superior cut quality.