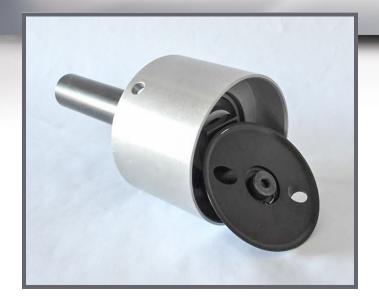

### **Rotary Plow Assembly**

For use with Baldwin, Versa Tech and ILF plow folding equipment with a 4.25" OD support roller.

- 3.725" OD single beveled rotary plow puck designed to greatly reduce gusseting, cracking, wrinkling and marking on most paper stocks.
- Includes 7" plow shaft.
- Precision machined and supplied with high-quality, double sealed low friction bearings to meet or exceed OEM specifications.

RP-104C

Call for Pricing

### R-104C Call for Pricing