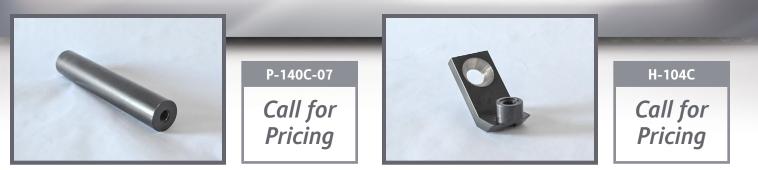

#### Plow Shaft Extension – 7" Long

7" long plow shaft extension for use with Baldwin, Versa Tech and ILF rotary plows.

- 1.25" shaft diameter.
- Other plow shaft extension lengths available call for more info.

Internal plow puck mounting bracket for use with Baldwin, Versa Tech and ILF rotary plows.

Replacement internal housing bracket to mount rotary plow puck.