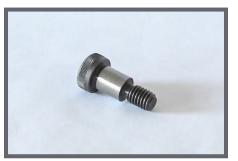

### Shoulder Mounting Bolt

Shoulder mounting bolt for use with Baldwin, Versa Tech and ILF rotary plows.

Used to mount plow puck to rotary plow assembly.