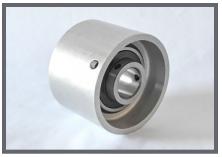

### Support Roller

Support roller segment for use with Baldwin, Versa Tech and ILF rotary plows.

- 4.25" OD x 1.25" ID x 3" wide.
- Fits 1.25" diameter mounting shaft.
- Precision machined and supplied with high-quality, double sealed low friction bearings to meet or exceed OEM specifications.

RP-04B Call for Pricing