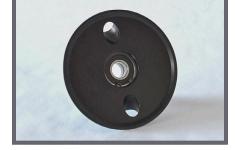

### 3.725" Diameter Plow Puck

Standard replacement plow puck for use with Baldwin, Versa Tech and ILF rotary plows.

- Precision machined to meet or exceed OEM specifications.
- Single beveled which greatly reduces gusseting, cracking, wrinkling and marking on most paper stocks.