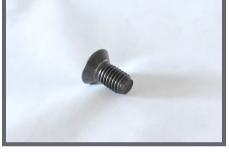

### **Mounting Screw**

Mounting screw for use with Baldwin, Versa Tech and ILF rotary plows.

Used to mount internal plow puck mounting bracket to plow shaft.