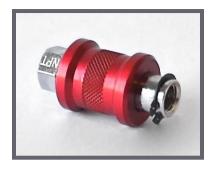

#### Air Slitter / Perf / Score Wheel Holder Assembly

- Standard air slitter/perf/score wheel holder assembly.
- Complete assembly includes: air cylinder, male elbow, male hex nipple, sleeve valve, and mounting hardware.
- Manufactured to meet or exceed OEM specifications.
- Compare to WPM part# C50035.

#### SA-250-01

Please call for pricing