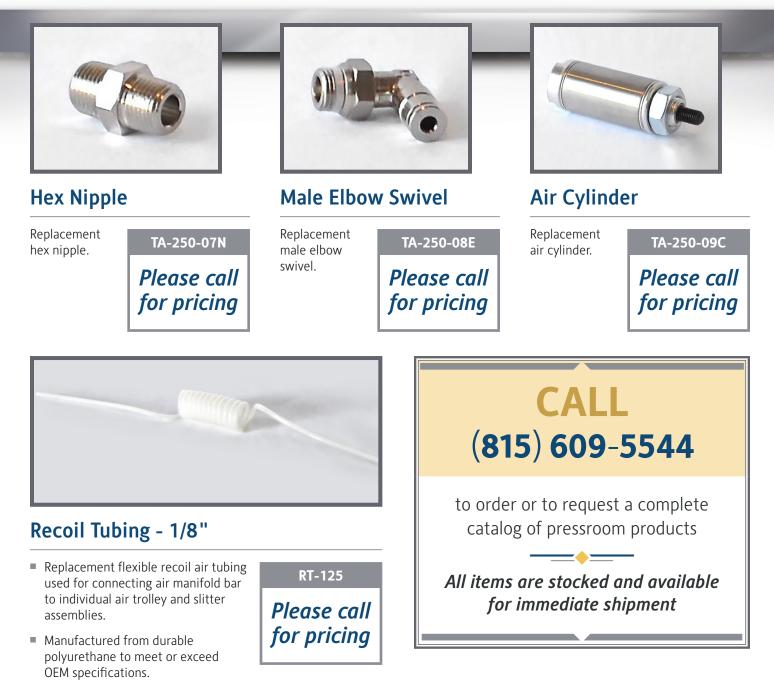

call for pricing



**Mounting Body** 

Replacement mounting body.

Please call for pricing

SA-250-01-03B



#### **Mounting Screw**

Replacement mounting screw for threaded arbor.



Please call for pricing



#### Arbor

Replacement threaded mounting arbor.

SA-250-01-05A Please call for pricing



#### Guide Pin

Replacement harden guide pin.





#### Sleeve Valve

Replacement sleeve valve.



Please call for pricing

#### WALT POWLEY INLINE, INC.

12006 Spaulding School Drive = Unit 105 Plainfield = IL = 60585 = USA phone (815) 609-5544 = fax (815) 577-7106 parts@waltpowleyinline.com

#### WaltPowleyInlineInc.com

# WALT POWLEY INLINE

### AIR SLITTER / PERF / SCORE WHEEL HOLDER ASSEMBLY

For use with WPM/AGM angle bars, prefolders, seam gluers, pattern perforators, and plow towers



#### WALT POWLEY INLINE, INC.

12006 Spaulding School Drive = Unit 105 Plainfield = IL = 60585 = USA phone (815) 609-5544 = fax (815) 577-7106 parts@waltpowleyinline.com

#### WaltPowleyInlineInc.com