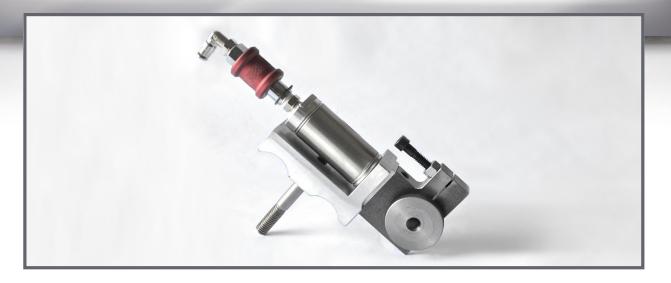

#### Air Slitter / Perf / Score Wheel Holder Assembly

- Standard air slitter/perf/score wheel holder assembly.
- Complete assembly includes: air cylinder, male elbow, male hex nipple, sleeve valve, and mounting hardware.
- Manufactured to meet or exceed OEM specifications.
- Compare to WPM part# C50035.

#### SA-250-01

Please call for pricing