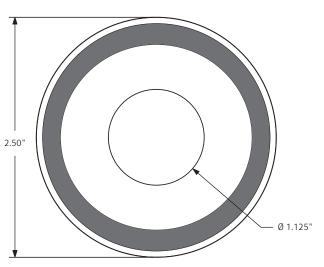

# **SLITTER WHEELS "FULL GRIND"**

for use with General Inline Finishing

2 50'

▶ 0.25"

For use with: WPM, AGM, Baldwin, ILF,

Standard replacement slitter wheel.

Versa Tech and Gregg equipment.

2.50" OD x 1.125" ID x .250" thick

Full grind – no step