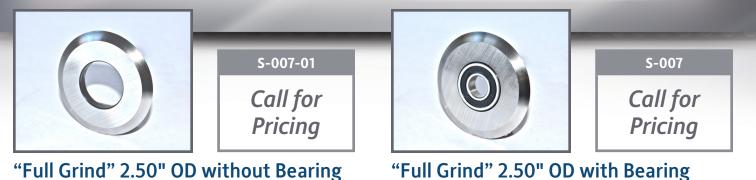

#### "Full Grind" 2.50" OD with Bearing

For use with WPM, AGM, Baldwin, ILF, Versa Tech and Gregg equipment.

- Standard replacement slitter wheel
- 2.50" OD x 1.125" ID x .250" thick, .500" bearing ID
- Full grind no step

For use with: WPM, AGM, Baldwin, ILF,

Standard replacement slitter wheel.

Versa Tech and Gregg equipment.

2.50" OD x 1.125" ID x .250" thick

Full grind – no step