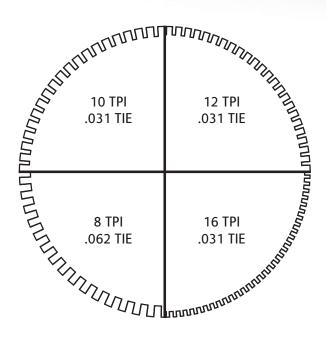

\* Press fit high-quality, double sealed, low friction bearing installed — Add \$5.00

| CUTS <i>OR</i> TEETH<br>PER INCH | SIZE OF<br>CUT | SIZE OF<br>TIE | OVERALL DIMENSIONS                | TEETH PER<br>WHEEL | PART NUMBER | PRICE                   |
|----------------------------------|----------------|----------------|-----------------------------------|--------------------|-------------|-------------------------|
| 8                                | .062"          | .062"          | 2.50" OD x 1.25" ID x .250" Thick | 63                 | PW-8-250    | Please Call for Pricing |
| 10                               | .069"          | .031"          | 2.50" OD x 1.25" ID x .250" Thick | 78                 | PW-10-250   |                         |
| 12                               | .052"          | .031"          | 2.50" OD x 1.25" ID x .250" Thick | 95                 | PW-12-250   |                         |
| 16                               | .031"          | .031"          | 2.50" OD x 1.25" ID x .250" Thick | 125                | PW-16-250   |                         |

# **Cut and Tie Specifications**

## **Scale Drawing**

We stock a huge inventory of pressroom perforation wheels for any application