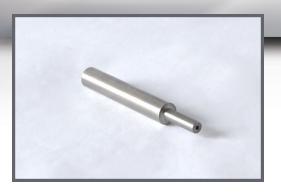

### **Stripper Pin Insertion Tool**

For use with Scheffer Rotary Cutters.

- Standard stripper pin insertion tool.
- Used to insert stripper pins into rotary cutter anvil cylinder.
- Compare to Scheffer part# A17390.

SP-IT02

Call for

Pricing