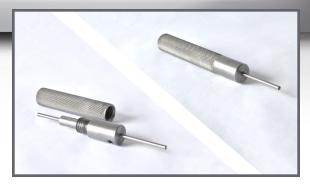

### **Stripper Pin Insertion Tool**

For use with Scheffer Rotary Cutters.

- Standard stripper pin insertion tool.
- Used to insert stripper pins into rotary cutter anvil cylinder.
- Compare to Scheffer part# A17390.

SP-IT02

Call for

Pricing

## **Stripper Pin Removal Tool**

For use with Scheffer Rotary Cutters.

- Standard stripper pin removal tool.
- Used to push / remove worn stripper pins from rotary cutter anvil cylinder.
- Compare to Scheffer part# C16514.

Call for Pricing