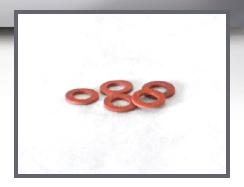

#### Fiber Washer

 Standard replacement red fiber washer for die clamp assemblies.

FW-01

Call for Pricing