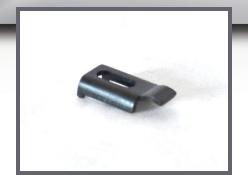

## 3/8" Die Clamp

- Standard replacement die clamp for mounting molded cutoff knives and dies.
- Used for mounting 3/8" high (undercut) molded cutoff knives and dies.
- Die clamp only.
- Bag of 100.
- Compare to WPM part# B23054.

DC-375-02

Call for Pricing