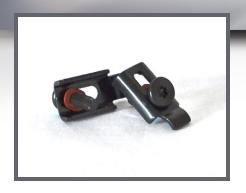

## 3/8" Die Clamp Assemblies

- Standard replacement die clamp assemblies for mounting molded cutoff knives and dies.
- Used for mounting 3/8" high (undercut) molded cutoff knives and dies.
- Includes 3/8" torx screw, clamp and fiber washer.
- Bag of 100.
- Compare to WPM part# B23054 - A25618.

DCA-375-01

Call for Pricing