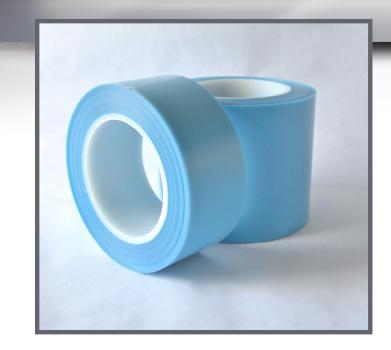

# **PROTECTIVE / SCORING TAPE**

WALT POWLEY INLINE

For use with General Pressroom Applications & Inline Scoring

This protective / scoring tape provides excellent wear resistance and protection against abrasion and scratching on all metal surfaces. Typically used on support rollers, idler rollers, draw rollers, rotary plows, plow shoes, and angle bars. Protective / scoring tape can also be used to enhance the quality of inline scoring by wrapping the draw roller below a scoring wheel to create a "channeled" scoring matrix.

#### **Features**

- High strength acrylic pressure sensitive adhesive (PSA) that provides superior bond strength and chemical resistance but easy cleanup.
- Translucent in color with blue adhesive release backing.