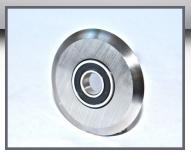

# "Full Grind" 2.50" OD with Bearing

For use with WPM, AGM, Baldwin, ILF, Versa Tech and Vits equipment.

- Standard replacement slitter wheel
- 2.50" OD x 1.125" ID x .250" thick, .500" bearing ID
- Full grind no step
- Supplied with a high-quality, double sealed, R8RS low friction bearing installed