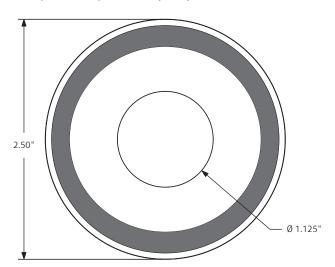

### "Full Grind" 2.50" OD without Bearing

For use with: WPM, AGM, Baldwin, ILF, Versa Tech and Vits equipment.

- Standard replacement slitter wheel.
- 2.50" OD x 1.125" ID x .250" thick
- Full grind no step