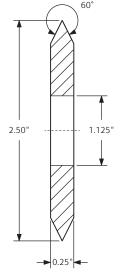

### "Full Grind" 2.50" OD without Bearing

For use with: WPM, AGM, Baldwin, ILF, Versa Tech and Vits equipment.

- Standard replacement slitter wheel.
- 2.50" OD x 1.125" ID x .250" thick
- Full grind no step