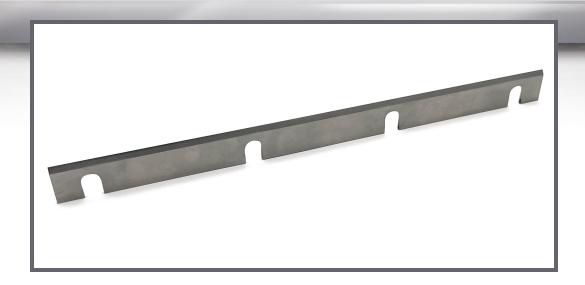

## **Features**

- Extra heavy duty (6 point) replacement cutting blade.
- Best used for thick and / or aggressive paper stocks, two-web inline / offline finishing systems, and longer production runs.
- .875" high x 12" long 4 notches

SGR-012-06

Call or email for Pricing