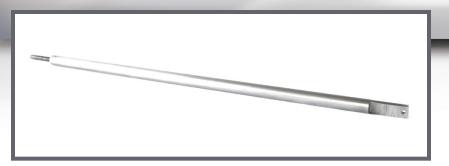

#### **Stud Rack**

- **20.5"** long.
- Fits inside plow stem to connect turn knob to actuating arm.
- Precision machined to meet or exceed OEM specifications.

#### B20840-3

Call or Email for Pricing