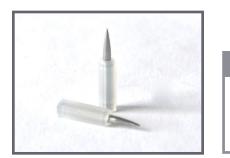

## Large Diameter Tapered Stripper Pin

- Large diameter tapered chip removal stripper pin.
- Larger plastic insert body diameter.
- Best used if standard diameter stripper pins are pushing into the anvil cylinder because of heavier paper stocks or thicker chips.
- Used when anvil cylinder pin holes are worn or oversized.
- Compare to Scheffer part # A32984.