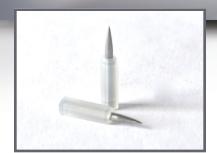

#### Tapered Stripper Pin

- Standard replacement tapered chip removal stripper pin.
- Compare to Scheffer part # A32982.