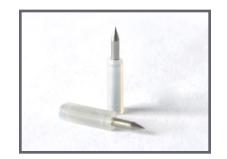

## Large Diameter Straight Stripper Pin

- Large diameter straight chip removal stripper pin.
- Larger plastic insert body diameter.
- Best used if standard diameter stripper pins are pushing into the anvil cylinder because of heavier paper stocks or thicker chips.
- Used when anvil cylinder pin holes are worn or oversized.
- Compare to Scheffer part # A32985.