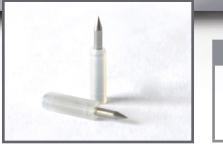

#### **Straight Stripper Pin**

- Standard replacement straight chip removal stripper pin.
- Compare to Scheffer part # A32983.

SSP-155T Call for Pricing