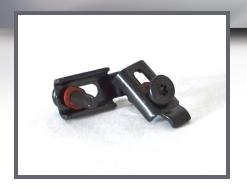

#### 3/8" Die Clamp Assemblies

- Standard replacement die clamp assemblies for mounting molded cutoff knives and dies.
- Used for mounting 3/8" high (undercut) molded cutoff knives and dies.
- Includes 3/8" torx screw, clamp and fiber washer.
- Bag of 100.
- Compare to WPM part# B23054 - A25618.

#### DCA-375-01

Call or Email for Pricing