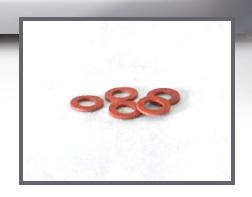

### **Fiber Washer**

Standard replacement red fiber washer for die clamp assemblies.