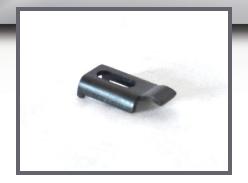

#### 3/8" Die Clamp

- Standard replacement die clamp for mounting molded cutoff knives and dies.
- Used for mounting 3/8" high (undercut) molded cutoff knives and dies.
- Die clamp only.
- Bag of 100.
- Compare to WPM part# B23054.