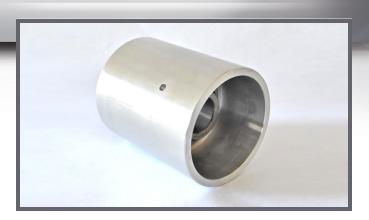

#### Support Roller – 5" Wide

Support roller segment for use with WPM and AGM plow folding equipment.

- 4.187" OD x 1.25" ID x 5" Wide
- Fits 1.25" diameter mounting shaft.
- Precision machined and supplied with high-quality, double sealed low friction bearings to meet or exceed OEM specifications.

SR-5 Call or Email for Pricing