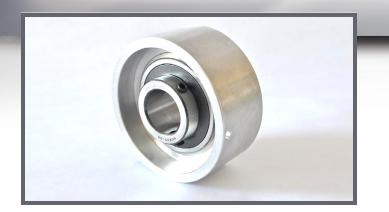

### Support Roller – 1.875" Wide

Support roller segment for use with WPM and AGM plow folding equipment.

- 4.187" OD x 1.25" ID x 1.875" Wide
- Fits 1.25" diameter mounting shaft.
- Precision machined and supplied with high-quality, double sealed low friction bearings to meet or exceed OEM specifications.

SR-1

Call or Email for Pricing