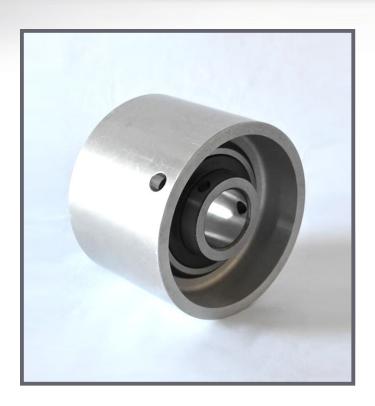

## SUPPORT ROLLER: BALDWIN, VERSA TECH, ILF

For use with Baldwin, Versa Tech, and ILF plow folding equipment with a 4.25" support roller diameter

## Support Roller – 3" Wide

Support roller segment for use with Baldwin, Versa Tech and ILF plow folding equipment.

- 4.25" OD x 1.25" ID x 3" Wide
- Fits 1.25" diameter mounting shaft.
- Precision machined and supplied with high-quality, double sealed low friction bearings to meet or exceed OEM specifications.