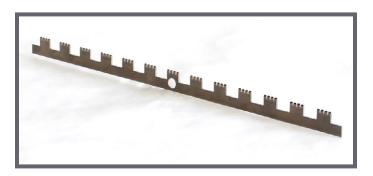

## 4-Tooth (4T) Perf Rule – 10"

- Standard replacement 10" 4-tooth (4T) chip removal perf blade.
- For use when removing large size chips.
- Manufactured to exceed OEM specifications.
- Compare to Baldwin part# M103B227.

1011

Call or Email for Price