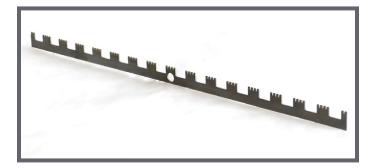

# 4-Tooth (4T) Perf Rule – 12"

- Standard replacement 12" 4-tooth (4T) chip removal perf blade.
- For use when removing large size chips.
- Manufactured to exceed OEM specifications.
- Compare to Baldwin part# M103B227-01.

1012

Call or Email for Price

Other perf blade lengths available ... PLEASE CALL