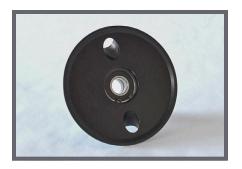

### 3.725" Diameter Plow Puck

Standard replacement plow puck for use with Baldwin, Versa Tech and ILF rotary plows.

- Precision machined to meet or exceed OEM specifications.
- Single beveled which greatly reduces gusseting, cracking, wrinkling and marking on most paper stocks.