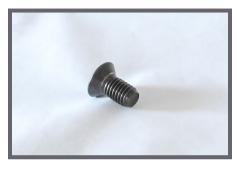

#### **Mounting Screw**

Mounting screw for use with Baldwin, Versa Tech and ILF rotary plows.

Used to mount internal plow puck mounting bracket to plow shaft.

S-104C

Call or Email for Pricing