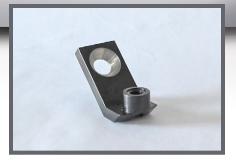

## **Internal Plow Puck Mounting Bracket**

Internal plow puck mounting bracket for use with Baldwin, Versa Tech and ILF rotary plows.

Replacement internal housing bracket to mount rotary plow puck.