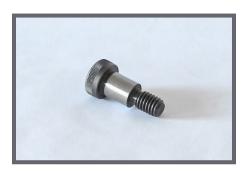

## **Shoulder Mounting Bolt**

Shoulder mounting bolt for use with Baldwin, Versa Tech and ILF rotary plows.

Used to mount plow puck to rotary plow assembly.

MB-104C

Call or Email for Pricing