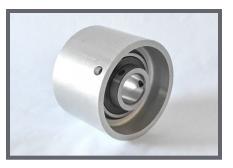

#### Support Roller

Support roller segment for use with Baldwin, Versa Tech and ILF rotary plows.

- 4.25" OD x 1.25" ID x 3" wide.
- Fits 1.25" diameter mounting shaft.
- Precision machined and supplied with high-quality, double sealed low friction bearings to meet or exceed OEM specifications.

RP-104C

Call or Email for Pricing

R-104C Call or Email for Pricing

RP-04B

Call or Email

for Pricing