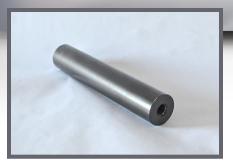

## Plow Shaft Extension – 7" Long

7" long plow shaft extension for use with Baldwin, Versa Tech and ILF rotary plows.

- 1.25" shaft diameter.
- Other plow shaft extension lengths available — call for more info.