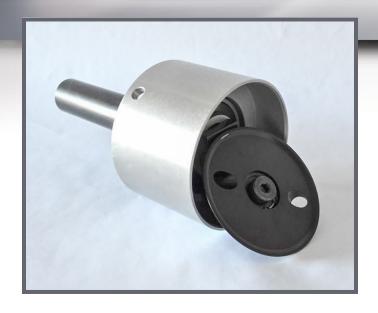

## **Rotary Plow Assembly**

For use with Baldwin, Versa Tech and ILF plow folding equipment with a 4.25" OD support roller.

- 3.725" OD single beveled rotary plow puck designed to greatly reduce gusseting, cracking, wrinkling and marking on most paper stocks.
- Includes 7" plow shaft.
- Precision machined and supplied with high-quality, double sealed low friction bearings to meet or exceed OEM specifications.

RP-104C

Call or Email for Pricing

R-104C Call or Email for Pricing

RP-04B

Call or Email

for Pricing