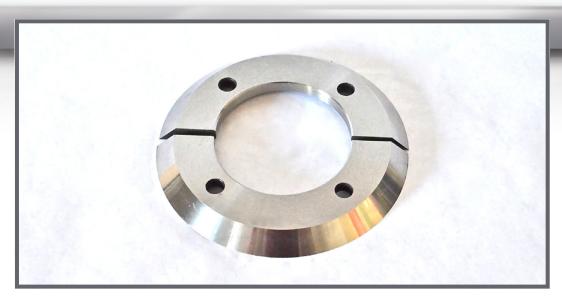

## **HEAVY DUTY SPLIT DISH KNIFE**

For use with Baldwin / Versa Tech / ILF rotary cutters

## **Heavy Duty Split Dish Knife**

Our dish / circular knives are manufactured to exacting tolerances from high quality D2 tool steel and include a specialized cutting edge to maximize knife life and provide superior cut quality.

- Premium male dish knife.
- **4.20"** OD x 2.25" ID x .312" thick.
- Split dish knife (2 segments).
- 4 mounting holes.