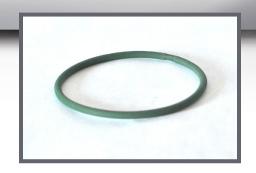

### Skate O-Ring Polycord – 7.75

In Stock

- Standard replacement 7.75 skate o-ring polycord, green color.
- Manufactured from a durable non-marking polyurethane.
- Compare to Baldwin part# M103A695.

SR-950