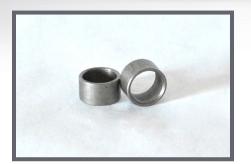

## **Bearing Spacer – Large**

- Standard replacement large bearing spacer.
- Compare to Baldwin part# M103A614.

BSBS-003

Call or Email for Pricing