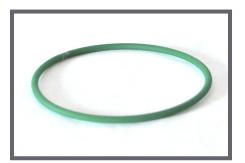

## Skate O-Ring Polycord – 9.50

- Standard replacement 9.50 skate o-ring polycord, green color.
- Manufactured from a durable non-marking polyurethane.
- Compare to Baldwin part# M103A69-01.