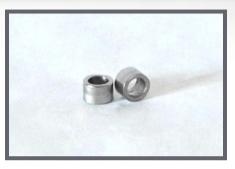

#### **Bearing Spacer – Small**

- Standard replacement small bearing spacer.
- Compare to Baldwin part# M109A134.