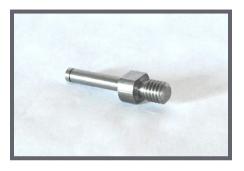

#### **Skate Wheel Stud**

- Standard replacement skate wheel stud.
- Compare to Baldwin part# M109B133.