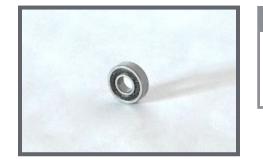

### **Small Bearing**

- Standard replacement small bearing
- Inserted into skate wheel.
- Compare to Baldwin part# P240-1338-00.