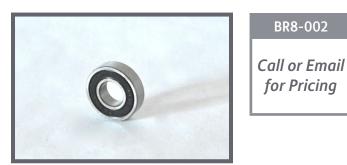

# **SKATE WHEEL DELIVERY REPLACEMENT PARTS**

WALT POWLEY INLINE INCORPORATED

BSBS-004

Call or Email

for Pricing

BR8-002

for use with Baldwin / Versa Tech / ILF rotary cutters with skate delivery tables

#### Large Bearing

- Standard replacement large bearing.
- For outfeed skate wheel.
- Compare to Baldwin part# P240-1067-00.