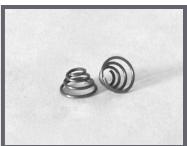

## Set Screw

Standard replacement set screw for use with Vits and KCO style Scheffer knife holders.

**Tab Plunger** 

Spring

Standard replacement spring for use with Vits and KCO style Scheffer knife holders.