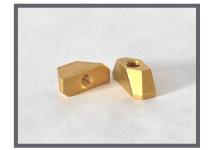

### **Brass Hold Down Nut**

- Standard replacement brass dovetail hold down nut for use with both traditional and KCO style Scheffer knife holders.
- Add Compare to Scheffer part# A16736