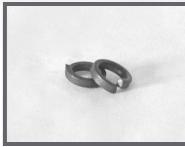

### **Split Washer**

 Standard replacement split washer for Vits and KCO style Scheffer knife holders.

In Stock

Split washer is positioned below the mounting cap screw and above the retaining washer within the knife holder body.