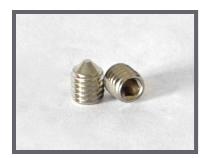

## Set Screw

Standard replacement set screw for use with Vits and KCO style Scheffer knife holders.

**Tab Plunger** 

Spring

Standard replacement spring for use with Vits and KCO style Scheffer knife holders.