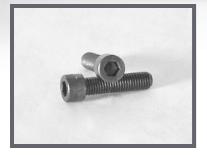

## **Mounting Cap Screw**

Standard replacement mounting cap screw for KCO style Scheffer knife holders.