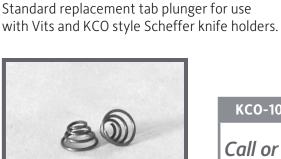

## Set Screw

Standard replacement set screw for use with Vits and KCO style Scheffer knife holders.

**Tab Plunger** 

Spring

Standard replacement spring for use with Vits and KCO style Scheffer knife holders.