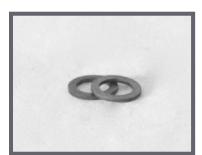

## **Retaining Washer**

- Standard replacement stainless steel retaining washer for Vits and KCO style Scheffer knife holders.
- Retaining washer is positioned between the split washer and knife holder body.