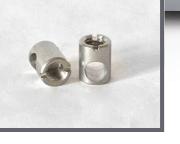

## **Barrel Insert**

Standard replacement barrel insert for use with Vits and KCO style Scheffer knife holders.