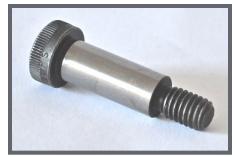

#### **Shoulder Mounting Bolt**

Shoulder mounting bolt for use with Vits and AGM / WPM rotary plows.

Used to mount plow puck to rotary plow assembly.

Call or Email for Pricing