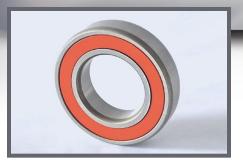

#### Bearing

Bearing for use with Vits and AGM / WPM rotary plows.

Double rubber sealed low friction bearing meets or exceeds OEM specifications. BB-50036

Call or Email for Pricing