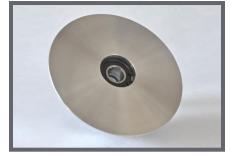

#### 4.25" Diameter Plow Puck

Large diameter replacement plow puck for use with Vits and AGM / WPM rotary plows.

- Precision machined and supplied with high-quality, double sealed low friction bearings to meet or exceed OEM specifications.
- Single beveled which greatly reduces gusseting, cracking, wrinkling and marking on heavier paper stocks.