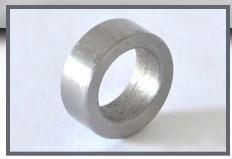

#### **Bearing Spacer**

WALT POWLEY INLINE

Bearing spacer for use with Vits and AGM / WPM rotary plows.

Positioned between the rotary plow puck and internal mounting bracket.

Call or Email for Pricing

Over **800** Pressroom Products