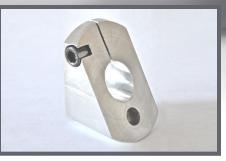

#### Internal Plow Puck Mounting Bracket

Internal plow puck mounting bracket for use with Vits and AGM / WPM rotary plows.

H-50036

Call or Email for Pricing