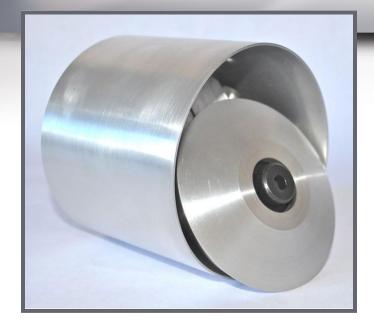

# **ROTARY PLOW**

WALT POWLEY INLINE

for use with Vits and AGM / WPM plow folding equipment

## **Rotary Plow Assembly**

For use with Vits and AGM / WPM plow folding equipment with a 4.187" OD support roller.

- 4.187" support roller OD.
- 3.5" OD double beveled rotary plow puck designed to greatly reduce gusseting, cracking, wrinkling and marking on most paper stocks.
- Precision machined and supplied with high-quality, double sealed low friction bearings to meet or exceed OEM specifications.

**RP-01** 

Call or Email for Pricing