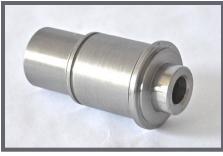

#### **Internal Bearing Post**

Internal bearing post for use with Vits and AGM / WPM rotary plows.

P-50036

Call or Email for Pricing