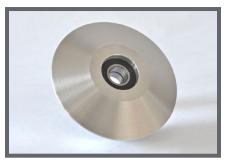

#### 3.5" Diameter Plow Puck

**Standard** replacement plow puck for use with Vits and AGM / WPM rotary plows.

- Precision machined and supplied with high-quality, double sealed low friction bearings to meet or exceed OEM specifications.
- Double beveled which greatly reduces gusseting, cracking, wrinkling and marking on most paper stocks.

#### RP-02A

Call or Email for Pricing