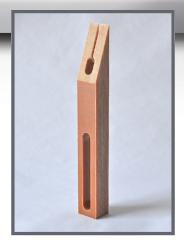

## **Long / Thin Stripper Finger**

- Standard replacement phenolic stripper finger.
- Long / thin angled stripper finger.
- Used for lighter weight paper stocks and overall thinner chips.

SF-LT-02

Call or email for pricing