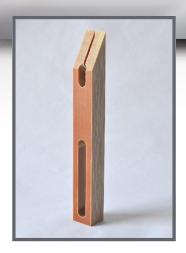

## **Short / Thick Stripper Finger**

- Standard replacement phenolic stripper finger.
- Short / thick angled stripper finger.
- Used for heavier weight paper stocks and overall thicker chips.

SF-ST-01

Call or email for pricing