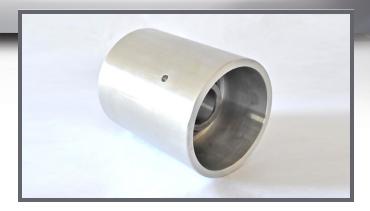

## Support Roller – 5" Wide

Support roller segment for use with Vits and WPM/ AGM plow folding equipment.

- 4.187" OD x 1.25" ID x 5" Wide
- Fits 1.25" diameter mounting shaft.
- Precision machined and supplied with high-quality, double sealed low friction bearings to meet or exceed OEM specifications.

SR-5

Call or Email for Pricing

CALL (815) 609-5544 or EMAIL parts@waltpowleyinline.com

to order or to request a quote

All items are stocked and available for immediate shipment