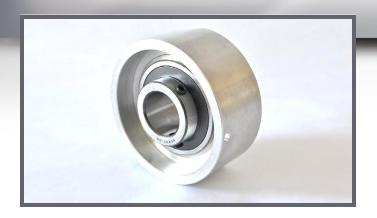

## Support Roller – 1.875" Wide

Support roller segment for use with Vits and WPM/ AGM plow folding equipment.

- 4.187" OD x 1.25" ID x 1.875" Wide
- Fits 1.25" diameter mounting shaft.
- Precision machined and supplied with high-quality, double sealed low friction bearings to meet or exceed OEM specifications.

SR-1

Call or Email for Pricing